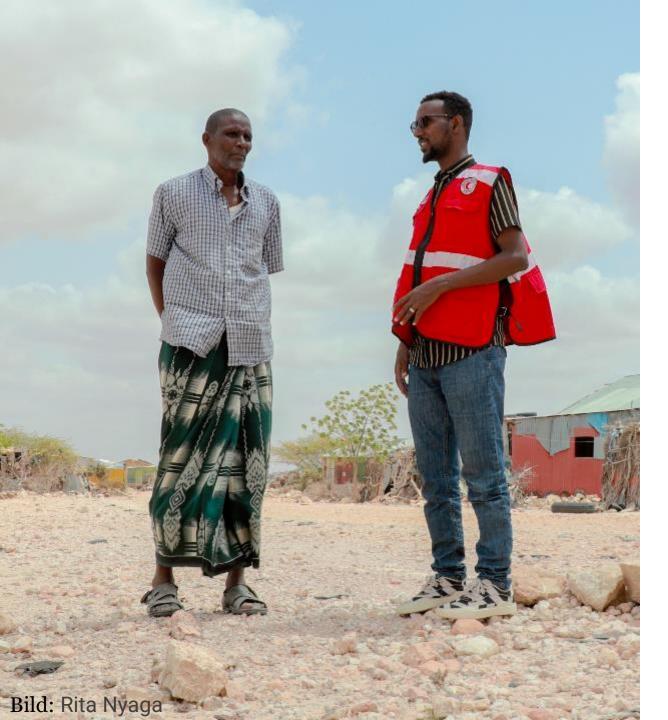

# Somalia: Climate change and the crisis in Ukraine are putting the country to the test

- Due to the drought, people in Somalia have lost livestock and crops
- The situation is worsened by the increased food price. For example, most of the wheat in Somalia has been imported from Ukraine and Russia.
- About 7.7 million people need humanitarian assistance. Acute malnutrition threatens 1.5 million children under the age of five.
- Children, women, internally displaced persons, elderly and disabled people are most vulnerable

# The Red Cross works on site to reduce suffering

- We improve people's preparedness for disasters and epidemics. We distribute cash assistance to vulnerable groups.
- At the health clinics, we focus especially on the health of mothers and children.
- Our humanitarian aid reaches over 200,000 people suffering from drought in Puntland and Somaliland.