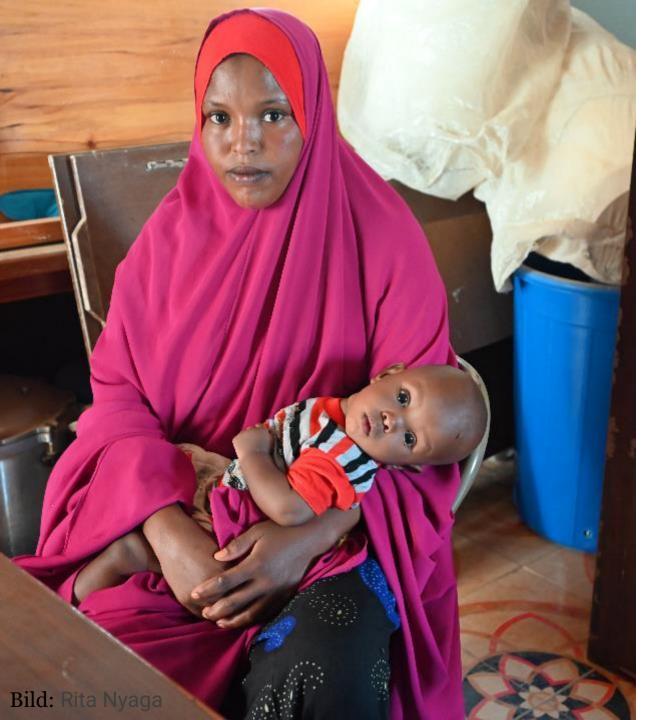

# Somalia: Climate change and the crisis in Ukraine are putting the country to the test

- Due to the drought, people in Somalia have lost livestock and crops
- The situation is worsened by the increased food price. For example, most of the wheat in Somalia has been imported from Ukraine and Russia.
- About 7.7 million people need humanitarian assistance. Acute malnutrition threatens 1.5 million children under the age of five.
- Children, women, internally displaced persons, elderly and disabled people are most vulnerable

# The Red Cross works on site to reduce suffering

- We improve people's preparedness for disasters and epidemics. We distribute cash assistance to vulnerable groups.
- At the health clinics, we focus especially on the health of mothers and children.
- Our humanitarian aid reaches over 200,000 people suffering from drought in Puntland and Somaliland.