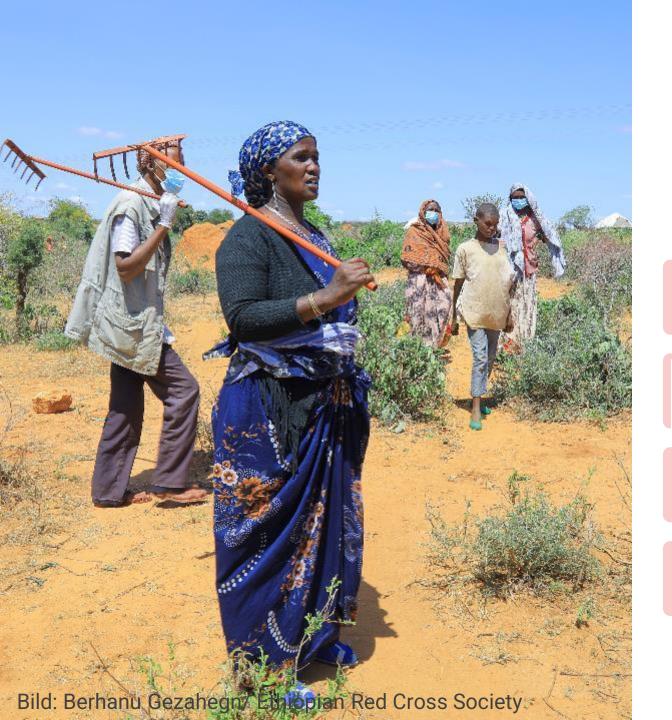

# Somalia: Climate change and the crisis in Ukraine are putting the country to the test

- Due to the drought, people in Somalia have lost livestock and crops
- The situation is worsened by the increased food price. For example, most of the wheat in Somalia has been imported from Ukraine and Russia.
- About 7.7 million people need humanitarian assistance. Acute malnutrition threatens 1.5 million children under the age of five.
- Children, women, internally displaced persons, elderly and disabled people are most vulnerable

# The Red Cross works on site to reduce suffering

- We improve people's preparedness for disasters and epidemics. We distribute cash assistance to vulnerable groups.
- At the health clinics, we focus especially on the health of mothers and children.
- Our humanitarian aid reaches over 200,000 people suffering from drought in Puntland and Somaliland.