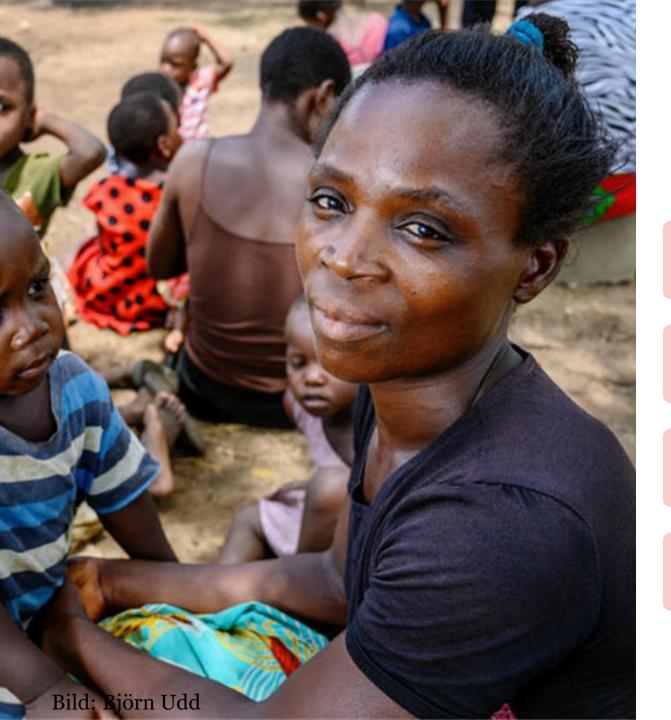

## Malawi: Extreme poverty and natural disasters

Malawi is one of the poorest countries in the world

Finnish Red Cross works in the country

We improve sanitation, hygiene and access to clean water

Climate change has a big impact on the Malawians. In early 2022, floods and a storm destroyed the wells and homes of one million people.

### Malawi: The storm destroyed homes and wells

- Climate change increases the number of disasters. Damage can be minimized by preparing societies.
  - E.g. One million people was affected by the storm in January 2022. About 190,000 became homeless. Hundreds of thousands lost access to clean water
- Preparedness includes strengthening crisis communication, practicing evacuation drills and developing agriculture.

### Red Cross strengthens the resilience of the people

- Together with the Danish and Malawian Red Cross, the Finnish Red Cross is improving water supply, sanitation and hygiene in Malawi.
- Wells and toilets are built, and hygiene and health information is provided.
- The International Red Cross works with reconstruction of the flooded area.
- The Disaster Fund supports the work in Malawi: The Finnish Red Cross sends funds and know-how, to strengthen the preparedness for and mitigate the consequences of a crisis.