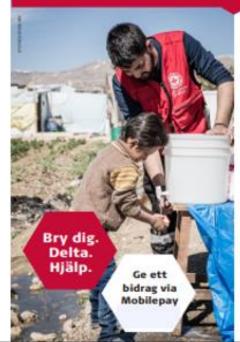

#### GENOM ATT GE ETT BIDRAG FÖREBYGGER DU SPRIDNING AV SJUKDOMAR

Röda Korset hjälper människor som bor i flyktingläger i Grekland och Turkiet. Genom att ge ett bidrag hjälper du dem att hållas friska.

just nu lider busentals barn och vuxna i flyktingläger i Grekland och Turkiet. En del av dem som utmattats av flykten bor här och där under bar himmel utanför lägren. En tredjedel av dem som anländer till landet är barn.

Det är lätt att förstå att risken är stor för att coronaviruset eller andra sjukdomar i dessa förhällanden sprids. Därför ber vi om din hjälp. Ge ett bidrag till Hungerdagsinsamlingen och hjälp dem som är i en svårare situation att skydda sig från smittspridning.

Med fjälp av bidragen kan vi dela ut närmare 60 000 hygienpaket till märnisker som bor under brivefaktiga förhållanden. I ett paket finns tillbehör för en fam personers familj.

Tack för ditt stödl

Finlands Röda Kors