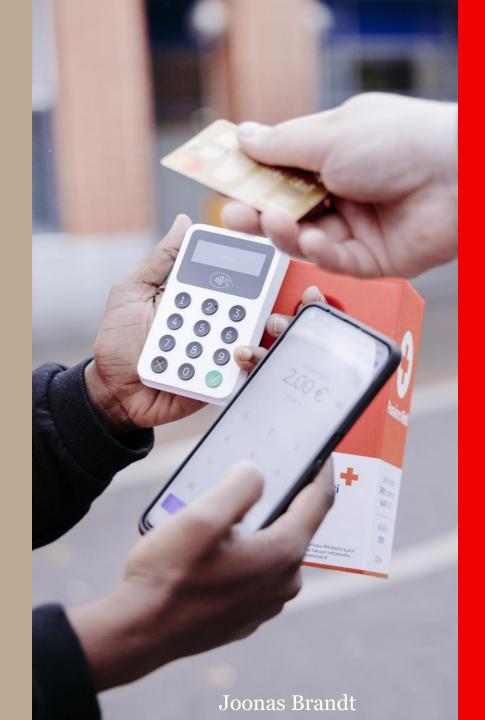

### Web Fundraising

•TEAM:

YH NOVIA TRADENOMER | Suomen Punainen Risti

- •Easy to found a group under the team
- The result is shown in real time
- Works on mobile phones and tablets
- Give thanks to all the donators personally

### **MobilePay**

- Donations go from the bank account
- No extra charges
- 1.3 million users in Finland
- Every group get their very own MobilePay number

### **Bank transfer**

To businesses and industries

The group gets a reference number of their own.