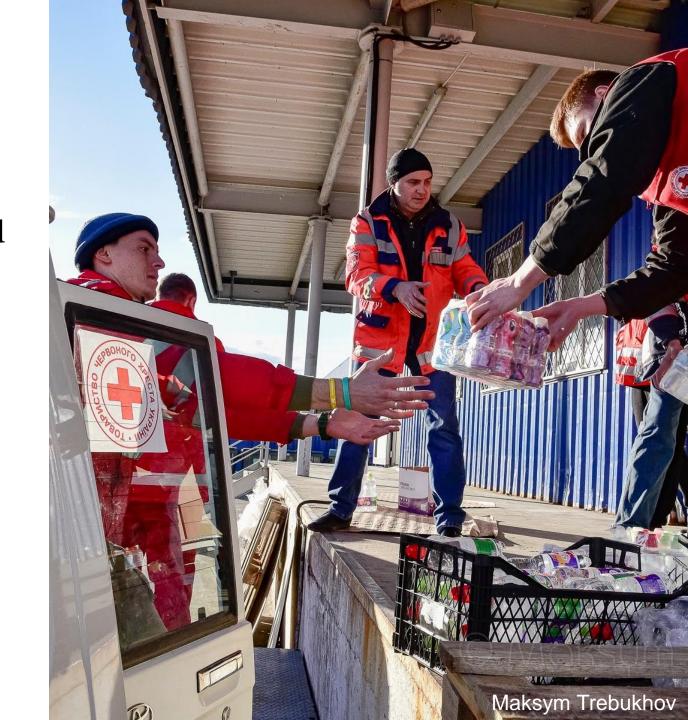

### Aid work in Finland

After a fire or a major accident, we make sure that people have water, food, clothes, psychological support and a roof over their heads.