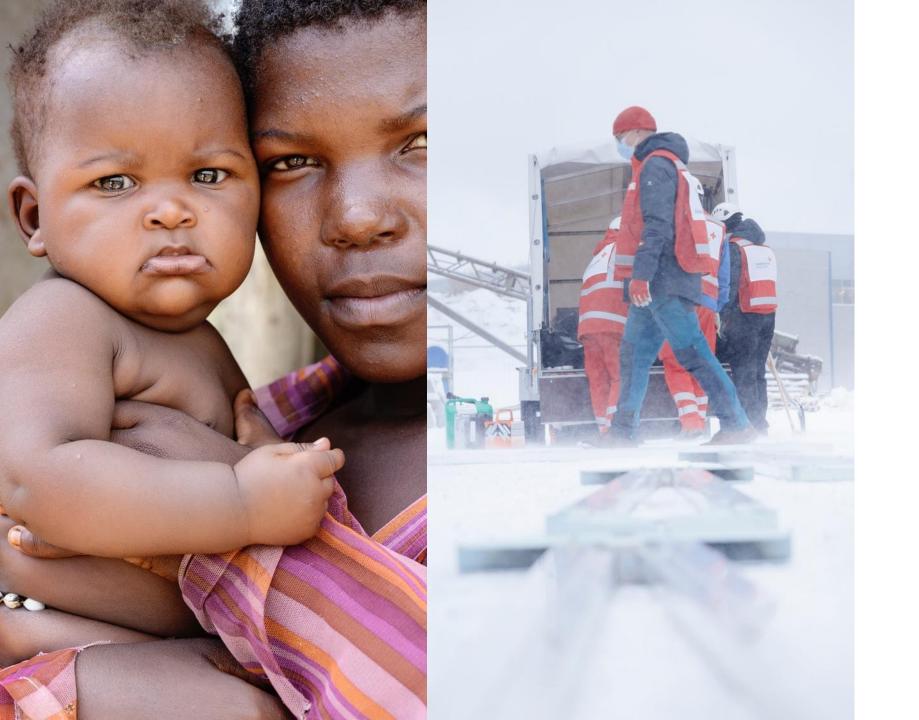

# In Africa: Historic drought and hunger crisis

As an effect of the climate change the Horn of Africa is facing its worst drought in 40 years

Lack of rain and swarms of locusts have led to agricultural failure.

The conflict in Ukraine has raised the food price and that effects people already vulnerable due to the pandemic.

The Finnish Red Cross directs emergency aid to Somalia, Ethiopia and Kenya.

# Somalia: Climate change and the crisis in Ukraine are putting the country to the test

- Due to the drought, people in Somalia have lost livestock and crops
- The situation is worsened by the increased food price. For example, most of the wheat in Somalia has been imported from Ukraine and Russia.
- About 7.7 million people need humanitarian assistance. Acute malnutrition threatens 1.5 million children under the age of five.
- Children, women, internally displaced persons, elderly and disabled people are most vulnerable

## Malawi: Extreme poverty and natural disasters

Malawi is one of the poorest countries in the world

Finnish Red Cross works in the country

We improve sanitation, hygiene and access to clean water

Climate change has a big impact on the Malawians. In early 2022, floods and a storm destroyed the wells and homes of one million people.

### Malawi: The storm destroyed homes and wells

- Climate change increases the number of disasters. Damage can be minimized by preparing societies.
  - E.g. One million people was affected by the storm in January 2022. About 190,000 became homeless. Hundreds of thousands lost access to clean water
- Preparedness includes strengthening crisis communication, practicing evacuation drills and developing agriculture.